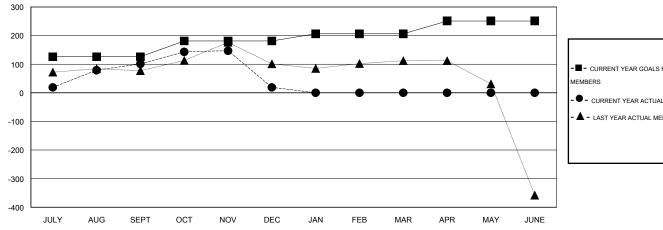

## GOALS AND ACTUAL MEMBERS CUMULATIVE

| -■-  | CURRENT YEAR GOALS FOR NEW |
|------|----------------------------|
| MEMB | EDS.                       |

- CURRENT YEAR ACTUAL MEMBERS

- LAST YEAR ACTUAL MEMBERS