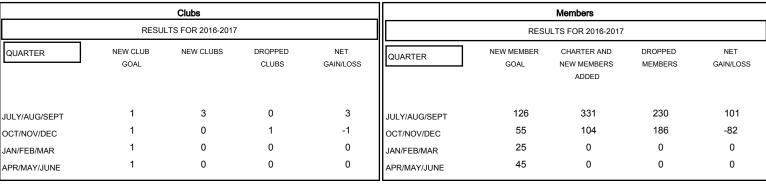

## MONTHLY MEMBERSHIP PROGRESS REPORT

## District 323A3

Results as of: 12/31/2016

KAMLESH JAIN **LOCATION INDIA**  $\mathsf{GMT}\;\mathsf{CA}\;6$ 



## GOALS AND ACTUAL NEW CLUBS CUMULATIVE



## GOALS AND ACTUAL MEMBERS CUMULATIVE



| -■-  | CURRENT YEAR GOALS FOR NEW |
|------|----------------------------|
| MEMB | EDS.                       |

- CURRENT YEAR ACTUAL MEMBERS

- LAST YEAR ACTUAL MEMBERS

| DROPPED CLUBS: 1  |     | 65 CLUBS OF 108 ADDED 1 OR MORE NEW MEMBERS